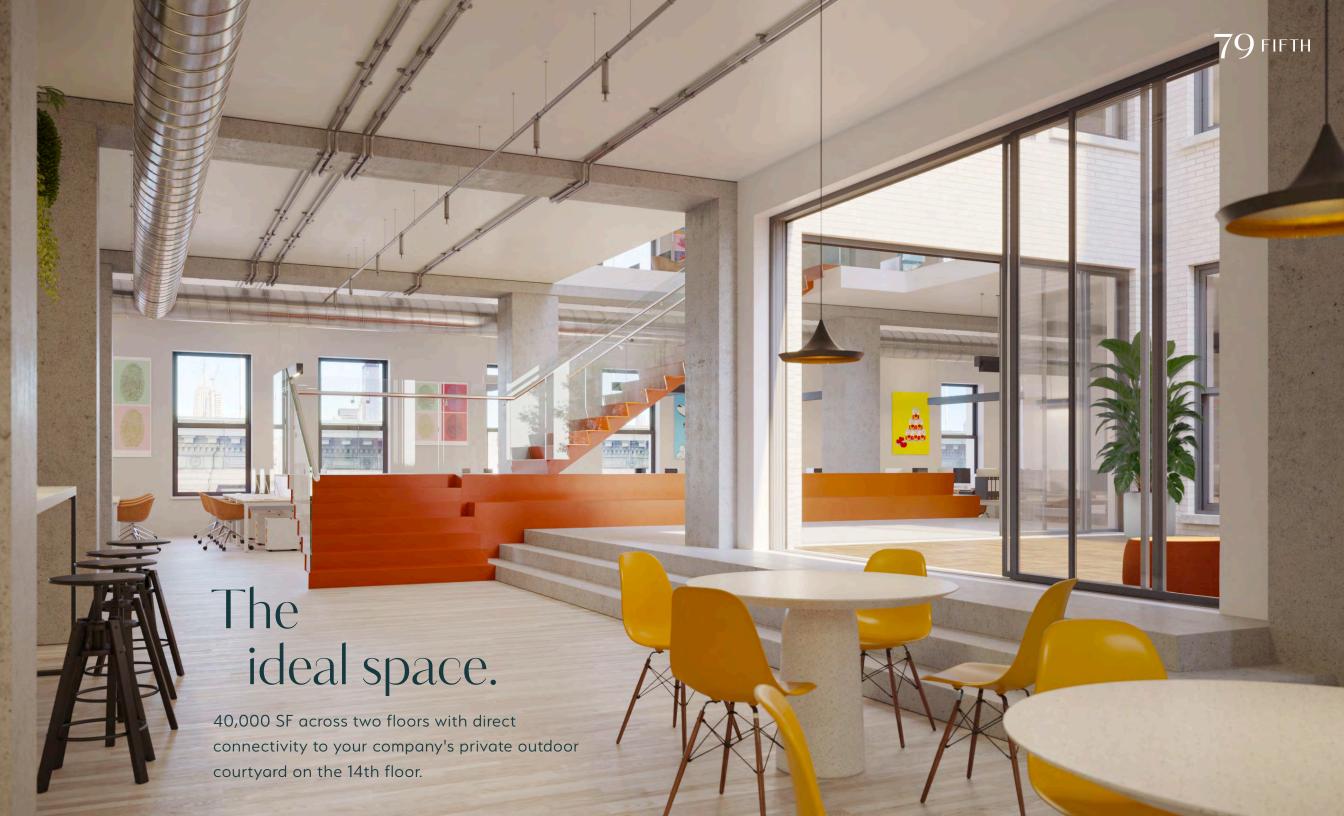

- Newly restored lobby with Renaissanceinspired cathedral ceilings
- 40,000 SF office opportunity on two adjacent floors
- Private Courtyard on the 14th floor
- Interconnecting staircase opportunity between the 14th and 15th floor
- Brand new fully operable windows
- Abundant light and views on all 4 sides

# An ideal office space in a perfect location.

- 40,000 SF Office opportunity
- 932 SF Private outdoor courtyard

Floor 14: **20,053 SF** Floor 15: **20,053 SF** 

Interconnecting staircase opportunity