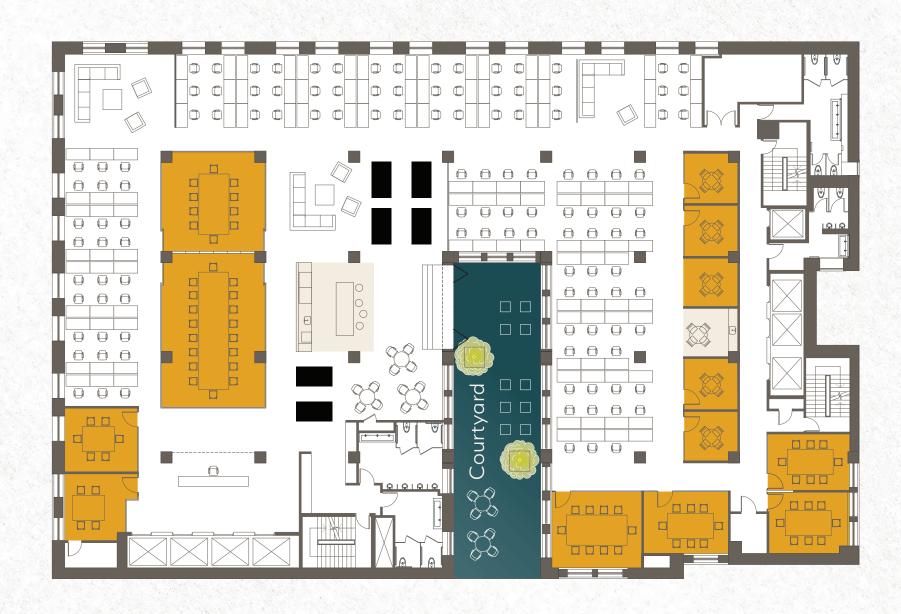

### 14th Floor 20,053 SF

- 6 Two-Person Phone Booths
- 13 Conference/Meeting Rooms
- 2 Pantry/Kitchen
- 932 SF Courtyard
  - **121** Workstations
  - 2 Women's Rooms
  - 2 Men's Rooms
  - 1 Mother's Room

### Hybrid Test-Fit

### 14th Floor 20,053 SF

- 15 Offices
- **6** Two-Person Phone Booths
- 8 Conference/Meeting Rooms
- 2 Pantry/Kitchen
- 932 SF Courtyard
  - **74** Workstations
  - 2 Women's Rooms
  - 2 Men's Rooms
  - 1 Mother's Room