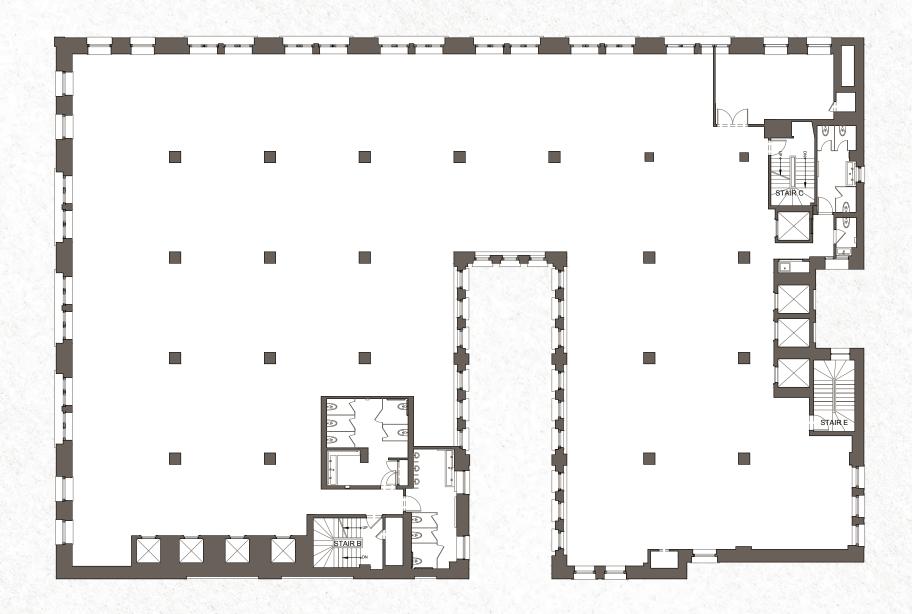

eal for working outdoors, hosting events, or simply enjoying a moment in the sun.





# The neighborhood is your amenity.

50+ Restaurants & Cafés

100+ Retailers

15+ Hotels

10+ Wellness & Fitness Options



















## Core and Shell

14th Floor 20,053 SF

932 SF Courtyard



### Open Test-Fit

### 14th Floor 20,053 SF

- 6 Two-Person Phone Booths
- 13 Conference/Meeting Rooms
- 2 Pantry/Kitchen
- 932 SF Courtyard
  - **121** Workstations
  - 2 Women's Rooms
  - 2 Men's Rooms
  - 1 Mother's Room



### Hybrid Test-Fit

### 14th Floor 20,053 SF

- 15 Offices
- **6** Two-Person Phone Booths
- 8 Conference/Meeting Rooms
- 2 Pantry/Kitchen
- 932 SF Courtyard
  - **74** Workstations
  - 2 Women's Rooms
  - 2 Men's Rooms
  - 1 Mother's Room



## Core and Shell

15th Floor 20,053 SF





### 79 FIFTH

### Leasing

#### **David Falk**

212.372.2271 david.falk@nmrk.com

#### Daniel L. Levine

212.372.2319 daniel.levine@nmrk.com

### Dylan M. Weisman

212.850.5422 dylan.weisman@nmrk.com

#### **NEWMARK**