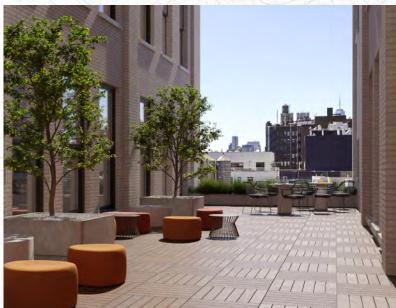

# An opportunity that has it all.

Fresh air from the outdoor courtyard along with the sunlit interiors ignites creativity and fosters dynamic collaboration.

# Step outside.

930 SF private courtyard opportunity on the 14th floor is a standout feature. Ideal for working outdoors, hosting events, or simply enjoying a moment in the sun.