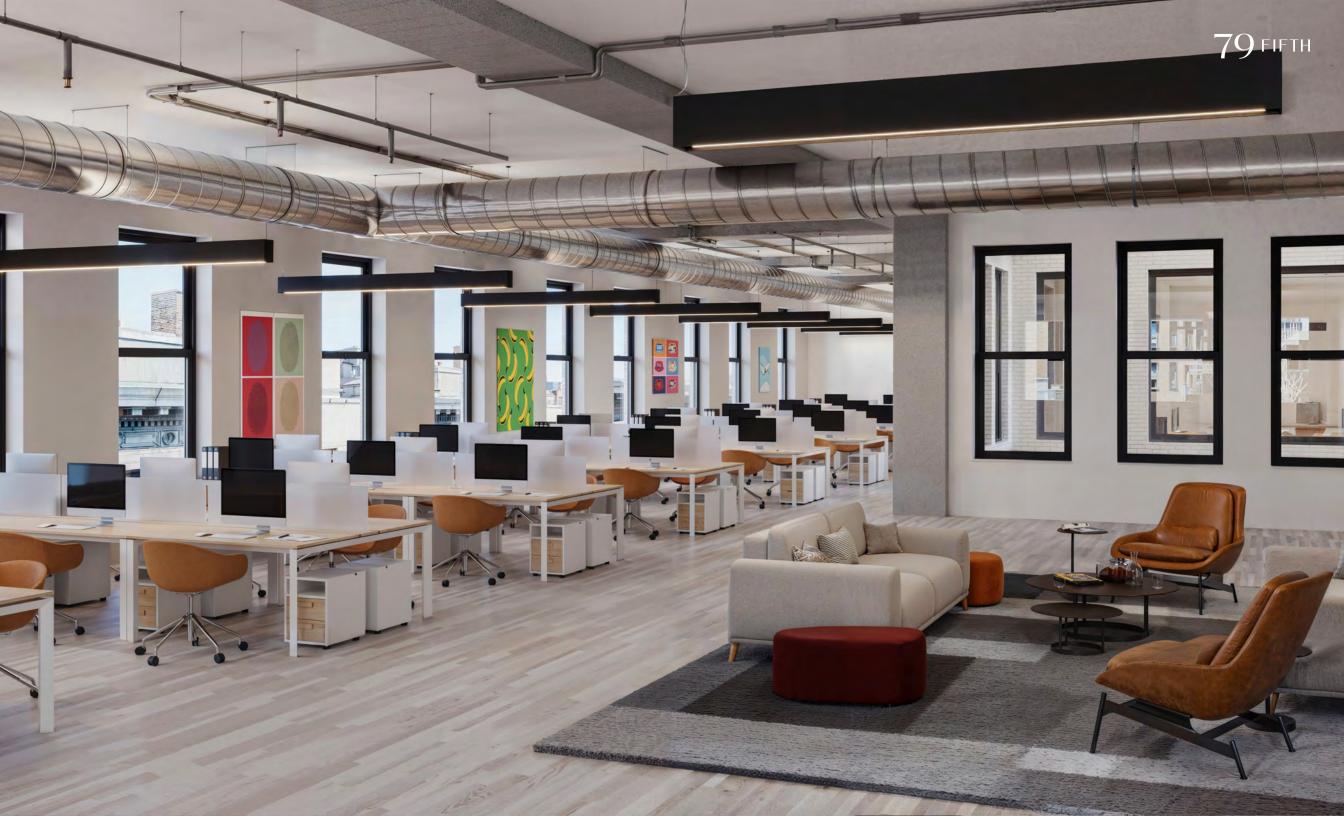

### Open Test-Fit

### 14th Floor 20,053 SF

- 6 Two-Person Phone Booths
- 13 Conference/Meeting Rooms
- 2 Pantry/Kitchen
- 932 SF Courtyard
  - **121** Workstations
  - 2 Women's Rooms
  - 2 Men's Rooms
  - 1 Mother's Room