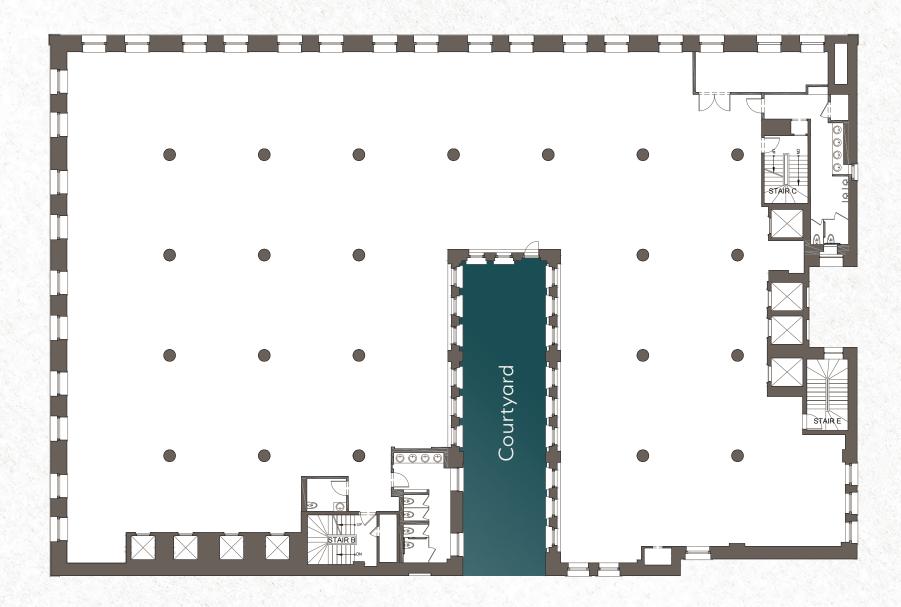

ght and views on all 4 sides







# An ideal office space in a perfect location.

- 40,000 SF Office opportunity
- 932 SF Private outdoor courtyard

Floor 14: **20,053 SF** Floor 15: **20,053 SF** 

Interconnecting staircase opportunity







# An opportunity that has it all.

Fresh air from the outdoor courtyard along with the sunlit interiors ignites creativity and fosters dynamic collaboration.













# Step outside.

930 SF private courtyard opportunity on the 14th floor is a standout feature. Ideal for working outdoors, hosting events, or simply enjoying a moment in the sun.





# The neighborhood is your amenity.

50+ Restaurants & Cafés

100+ Retailers

15+ Hotels

10+ Wellness & Fitness Options



















## Core and Shell

14th Floor 20,053 SF

932 SF Courtyard



### Open Test-Fit

### 14th Floor 20,053 SF

- 6 Two-Person Phone Booths
- 13 Conference/Meeting Rooms
- 2 Pantry/Kitchen
- 932 SF Courtyard
  - **121** Workstations
  - 2 Women's Rooms
  - 2 Men's Rooms
  - 1 Mother's Room



### Hybrid Test-Fit

### 14th Floor 20,053 SF

- 15 Offices
- **6** Two-Person Phone Booths
- 8 Conference/Meeting Rooms
- 2 Pantry/Kitchen
- 932 SF Courtyard
  - **74** Workstations
  - 2 Women's Rooms
  - 2 Men's Rooms
  - 1 Mother's Room



## Core and Shell

15th Floor 20,053 SF





### 79 FIFTH

### Leasing

#### **David Falk**

212.372.2271 david.falk@nmrk.com

#### Daniel L. Levine

212.372.2319 daniel.levine@nmrk.com

### Dylan M. Weisman

212.850.5422 dylan.weisman@nmrk.com

#### **NEWMARK**