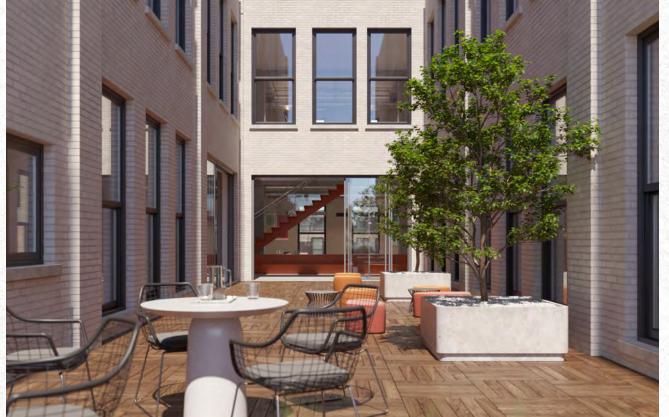

# Step outside.

930 SF private courtyard opportunity on the 14th floor is a standout feature. Ideal for working outdoors, hosting events, or simply enjoying a moment in the sun.

# An opportunity that has it all.

Fresh air from the outdoor courtyard along with the sunlit interiors ignites creativity and fosters dynamic collaboration.