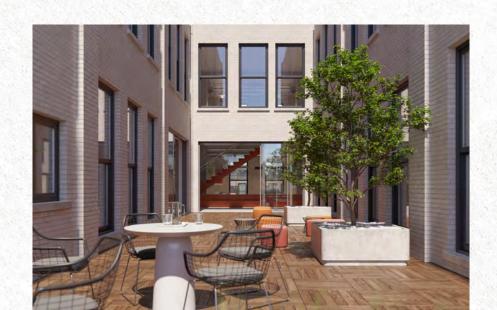

# An opportunity that has it all.

Fresh air from the outdoor courtyard along with the sunlit interiors ignites creativity and fosters dynamic collaboration.

# Step outside.

930 SF private courtyard opportunity on the 14th floor is a standout feature. Ideal for working outdoors, hosting events, or simply enjoying a moment in the sun.