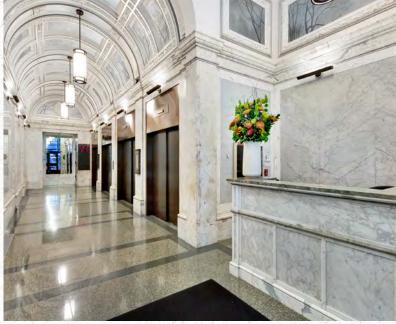

- Newly restored lobby with Renaissanceinspired cathedral ceilings
- 40,000 SF office opportunity on two adjacent floors
- Private Courtyard on the 14th floor
- Interconnecting staircase opportunity between the 14th and 15th floor
- Brand new fully operable windows
- Abundant light and views on all 4 sides