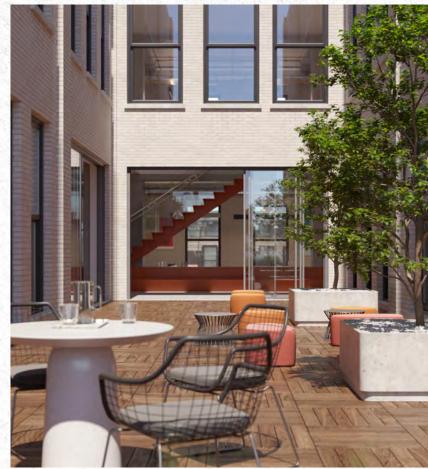

# Step outside.

930 SF private courtyard opportunity on the 14th floor is a standout feature. Ideal for working outdoors, hosting events, or simply enjoying a moment in the sun.

# An opportunity that has it all.

Fresh air from the outdoor courtyard along with the sunlit interiors ignites creativity and fosters dynamic collaboration.