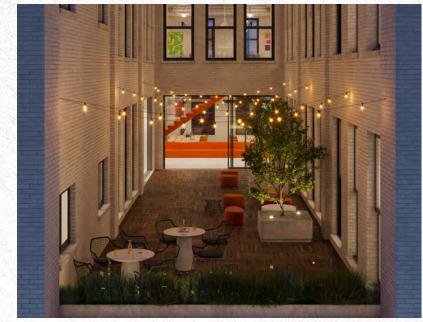

# Step outside.

930 SF private courtyard opportunity on the 14th floor is a standout feature. Ideal for working outdoors, hosting events, or simply enjoying a moment in the sun.

# An opportunity that has it all.

Fresh air from the outdoor courtyard along with the sunlit interiors ignites creativity and fosters dynamic collaboration.