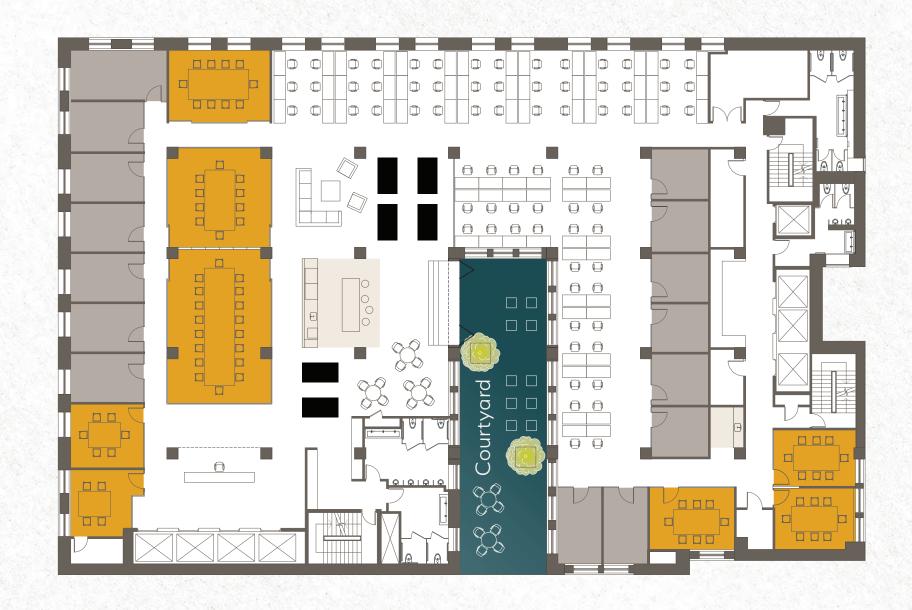

on the 14th floor is a standout feature. Ideal for working outdoors, hosting events, or simply enjoying a moment in the sun.





# The neighborhood is your amenity.

50+ Restaurants & Cafés

100+ Retailers

15+ Hotels

10+ Wellness & Fitness Options



















## Core and Shell

14th Floor 20,053 SF

932 SF Courtyard



### Open Test-Fit

### 14th Floor 20,053 SF

- 6 Two-Person Phone Booths
- 13 Conference/Meeting Rooms
- 2 Pantry/Kitchen
- 932 SF Courtyard
  - **121** Workstations
  - 2 Women's Rooms
  - 2 Men's Rooms
  - 1 Mother's Room



### Hybrid Test-Fit

### 14th Floor 20,053 SF

- 15 Offices
- **6** Two-Person Phone Booths
- 8 Conference/Meeting Rooms
- 2 Pantry/Kitchen
- 932 SF Courtyard
  - **74** Workstations
  - 2 Women's Rooms
  - 2 Men's Rooms
  - 1 Mother's Room



## Core and Shell

15th Floor 20,053 SF





### 79 FIFTH

### Leasing

#### **David Falk**

212.372.2271 david.falk@nmrk.com

#### Daniel L. Levine

212.372.2319 daniel.levine@nmrk.com

### Dylan M. Weisman

212.850.5422 dylan.weisman@nmrk.com

#### **NEWMARK**