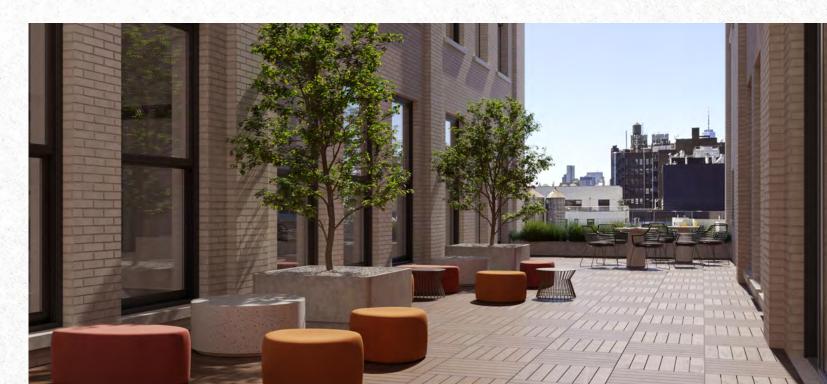

# Step outside.

930 SF private courtyard opportunity on the 14th floor is a standout feature. Ideal for working outdoors, hosting events, or simply enjoying a moment in the sun.

# An opportunity that has it all.

Fresh air from the outdoor courtyard along with the sunlit interiors ignites creativity and fosters dynamic collaboration.