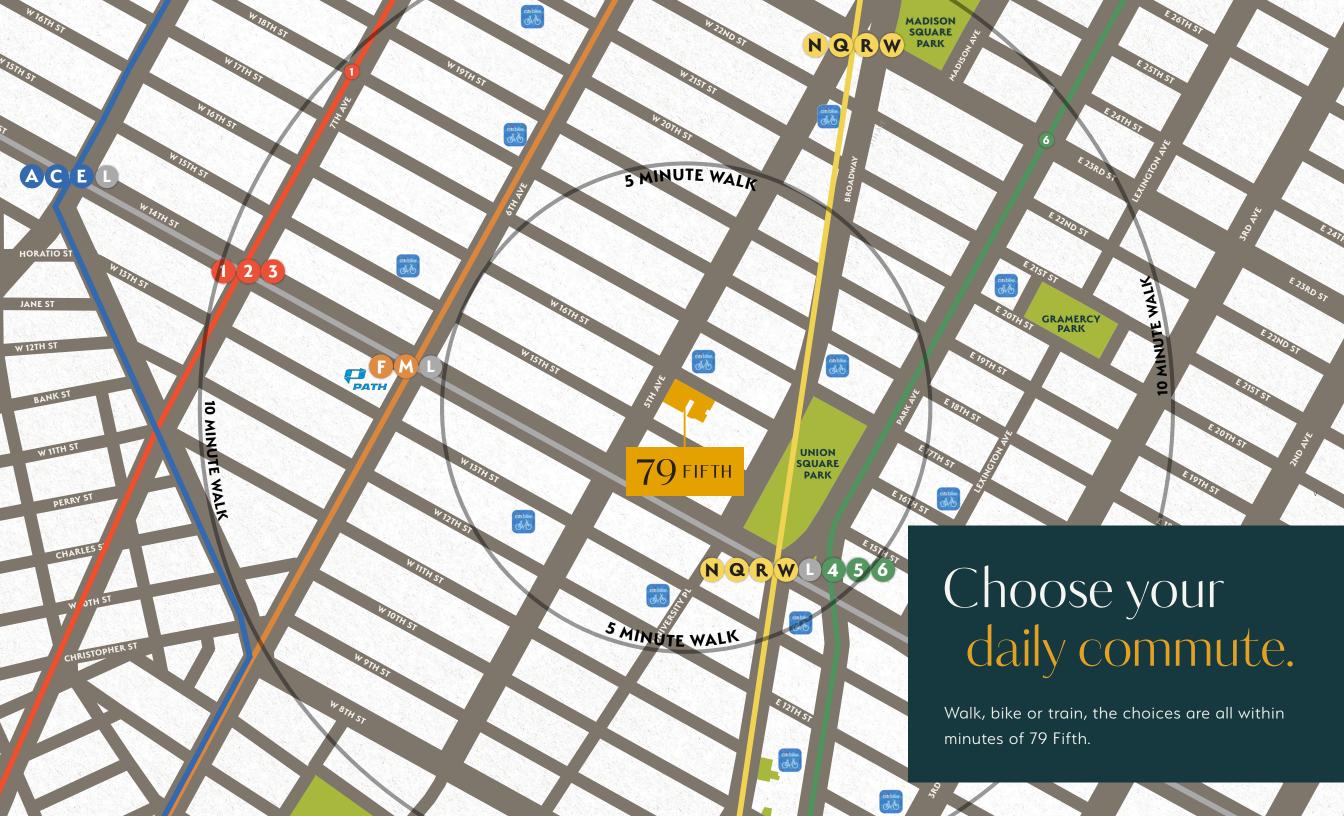

# An ideal office space in a perfect location.

- 40,000 SF Office opportunity
- 932 SF Private outdoor courtyard

Floor 14: **20,053 SF** Floor 15: **20,053 SF** 

Interconnecting staircase opportunity