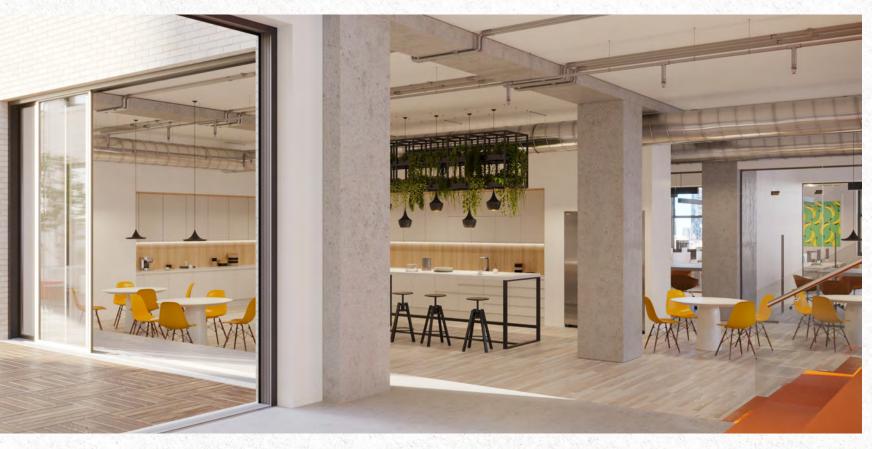

# An opportunity that has it all.

Fresh air from the outdoor courtyard along with the sunlit interiors ignites creativity and fosters dynamic collaboration.

# Step outside.

930 SF private courtyard opportunity on the 14th floor is a standout feature. Ideal for working outdoors, hosting events, or simply enjoying a moment in the sun.